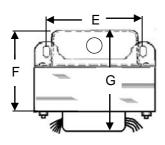

## **Product Data Sheet**

Telephone: +44 (0) 1246 488 360 Email: support@trans-amp.co.uk Website: www.trans-amp.co.uk

Part no.

VOX AC4 Mains transformer

TT3526

Issue no.

1

| Dimensions in mm |           | Electrical Data                                  |                            |  |
|------------------|-----------|--------------------------------------------------|----------------------------|--|
| Α                | 76        | Input(s) 50/60Hz                                 | 0 - 100 - 120 - 230 - 240V |  |
| В                | 64        | HT open circuit voltage                          | 275V                       |  |
| С                | 64        | Heater open circuit voltage                      | 7V Centre tapped           |  |
| D                | 51        |                                                  |                            |  |
| Е                | 48        | Primary leads 150mm                              |                            |  |
| F                | 48        | HT leads and earth lead 100mm                    |                            |  |
| G                | 65        | Heater leads 300mm, heater centre tap lead 100mm |                            |  |
| Slots            | 9.5 x 4.8 |                                                  |                            |  |