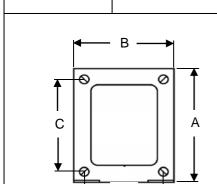

## **Product Data Sheet**

Telephone: +44 (0) 1246 488 360 Email: support@trans-amp.co.uk Website: www.trans-amp.co.uk

Part no.

VOX AC4 Mains transformer

TT3526

Issue no.

1

| Dimensions in mm |           | Electrical Data                                  |                            |  |
|------------------|-----------|--------------------------------------------------|----------------------------|--|
| Α                | 76        | Input(s) 50/60Hz                                 | 0 - 100 - 120 - 230 - 240V |  |
| В                | 64        | HT open circuit voltage                          | 275V                       |  |
| С                | 64        | Heater open circuit voltage                      | 7V Centre tapped           |  |
| D                | 51        |                                                  |                            |  |
| Е                | 48        | Primary leads 150mm                              |                            |  |
| F                | 48        | HT leads and earth lead 100mm                    |                            |  |
| G                | 65        | Heater leads 300mm, heater centre tap lead 100mm |                            |  |
| Slots            | 9.5 x 4.8 |                                                  |                            |  |