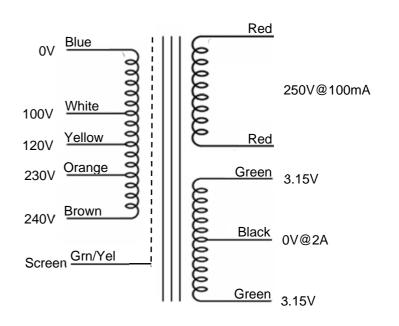

## **Product Data Sheet**

Telephone: +44 (0) 1246 488 360 Email: support@trans-amp.co.uk Website: www.trans-amp.co.uk

Part no.

VOX AC4 Mains transformer

TT3526

Issue no.

1

| Dimensions in mm |           | Electrical Data                                  |                            |  |
|------------------|-----------|--------------------------------------------------|----------------------------|--|
| Α                | 76        | Input(s) 50/60Hz                                 | 0 - 100 - 120 - 230 - 240V |  |
| В                | 64        | HT open circuit voltage                          | 275V                       |  |
| С                | 64        | Heater open circuit voltage                      | 7V Centre tapped           |  |
| D                | 51        |                                                  |                            |  |
| Е                | 48        | Primary leads 150mm                              |                            |  |
| F                | 48        | HT leads and earth lead 100mm                    |                            |  |
| G                | 65        | Heater leads 300mm, heater centre tap lead 100mm |                            |  |
| Slots            | 9.5 x 4.8 |                                                  |                            |  |